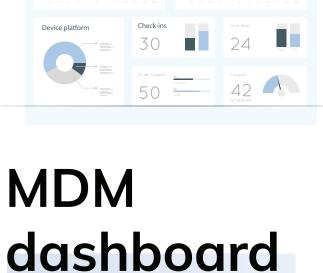

Hexnode's dashboard gives a bird's eye

view onto real-time status of all enrolled